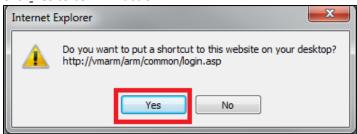

Click on Create Shortcut

**Step 3.** The Internet Explorer window should display as per example below. Click **Yes** to confirm action.