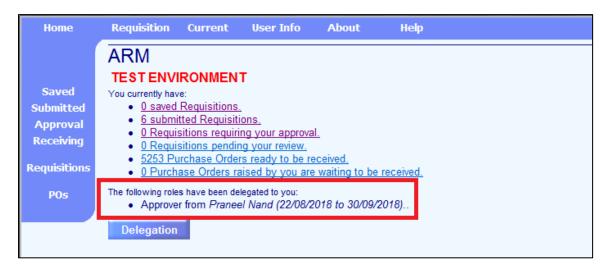

Upon log-in, the Alternate Approver should view the ARM landing page with the delegated role notice.

The role delegation expires at the due date and approval control is back with the Primary Approver.

You can also go back in Delegation and Grant Location Access and Enable check boxes to remove the delegation manually.