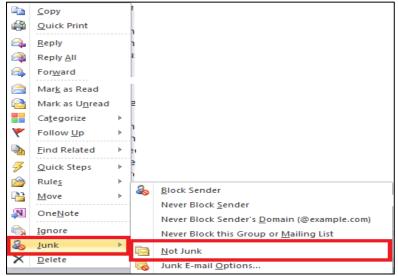

The following steps should help users achieve this.

**Step 1.** With the email notification still sitting in the Junk/Spam folder, right click on it. A list of options will display

Step 2: Hover your mouse on the Junk option to give more options. Click on Not Junk