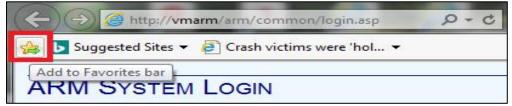

## **Option 2 - Adding the ARM landing page to your Favorites Bar**

**Step 1.** Log-in to ARM via link : <u>http://vmarm/arm</u> using Internet Explorer **Step 2.** Click on the Star Icon on the top left-hand corner.

#### Outcome

The ARM URL will be added to the Favorites Bar and stored for future reference.

Upon each session the Internet Explorer web browser is launched the ARM icon will be present on a separate tab.