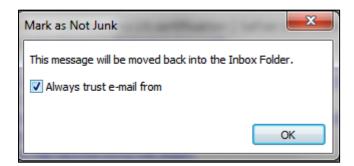

go back in Delegation and Grant Location Access and Enable check boxes to remove the delegation manually.

## Making Email Notifications 'Safe'

The ARM system will generate an email notification once a requisition has been submitted.

If the email notification doesn't reach your Inbox, it will be in the Junk/Spam folder. To avoid this reoccurring in future and to get the notifications delivered directly to your Inbox, the Sender's Address has to be made a recognized safe address.

The following steps should help users achieve this.

**Step 1.** With the email notification still sitting in the Junk/Spam folder, right click on it. A list of options will display

Step 2: Hover your mouse on the Junk option to give more options. Click on Not Junk



Step 3: Click OK to finalise this action.



-End of Document-