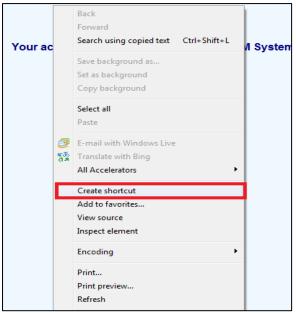

## **Option 1 - Creating a short-cut on your desktop**

Step 1. Log-in to ARM via link : <u>http://vmarm/arm</u> using Internet Explorer

Step 2. Right click anywhere in the windows page to get the following window of options.

Click on Create Shortcut

**Step 3.** The Internet Explorer window should display as per example below. Click **Yes** to confirm action.